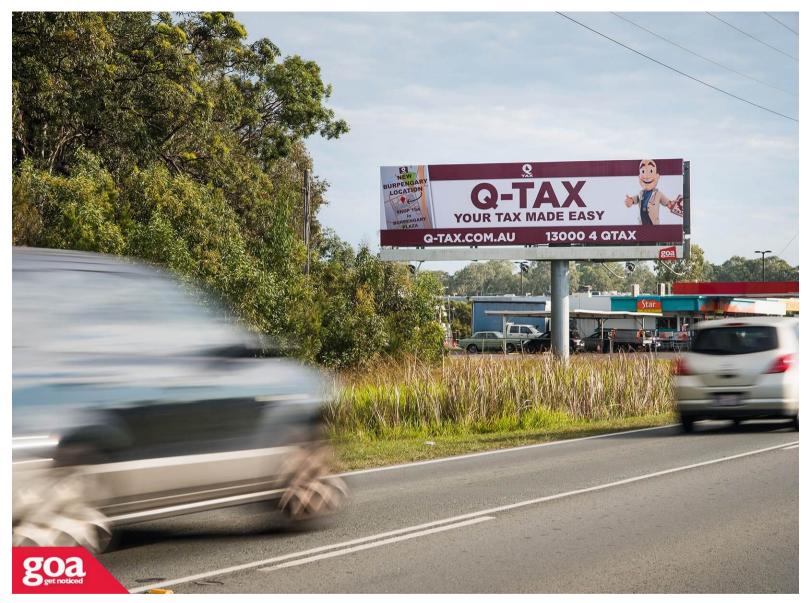

This illuminated CLASSIC SUPERSITE is located on the fringe of one of Brisbane's outer northern suburbs, approximately 35kms from the CBD. The site on the left of the road and is visible to traffic heading north towards Caboolture and the Sunshine Coast. This site also captures commuters travelling along Progress Rd to and from the surrounding suburbs of Narangba, Morayfield, Caboolture and Burpengary. The billboard is located opposite the Burpengary Tavern and receives uncluttered, head-on viewing. This billboard offers an opportunity to have an ALWAYS ON message in a high traffic area ensuring maximum exposure for your brand.

Bruce Hwy | Progress Rd, Burpengary -Outbound 4505 0002

Brisbane North

12.66m x 3.35m

Pocket Edge